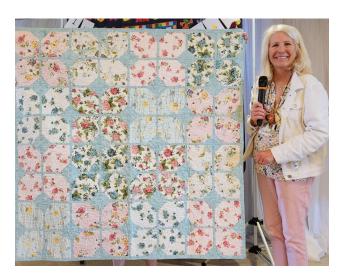

## **Show and Tell - May**

#### Mary Arter Only One

This is Dora Cary's "Only One" pattern...her version of Stack & Whack. I stacked 4 panels, cut them into quarter-square triangles, sewed the matching triangles

Mary Arter
Panel used for "Only One."

together into square blocks, then arranged the blocks. Machine quilted by me.