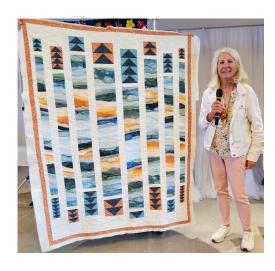

hen watching Netflix. The quilting was done by Karen Wendel in a spiral pattern.

Below is the label.





#### Karen Hanway Baby Quilts for Twins

I bought this jelly roll at the Pop-Up Quilt Shop. Then I was told I will be a grandma of identical twin girls this summer. Yay! Finally some girls after having 3 sons. (back of the quilts pictured on right.)







## Charlotte Runyan Windmill

Machine pieced and quilted by me. I used up some of my 5 inch squares and practiced machine quilting.



## **Charlotte Runyan Blue Baby Quilt**

Machine pieced and quilted by me. A friend asked me to make this quilt for a friend of hers.



#### Charlotte Runyan Petal Pusher

Machine pieced and quilted by me. I bought this kit on the Hoffman Tour 3 years ago and decided to put it together last month.



**Charlotte Runyan** 

This quilt was made by my friend, Vicki Vannatta, and was quilted by Vivien Hawker.



Dawn Johnson Shy Sunflower

I loved our February speaker, Jane Haworth, and bought her kit. It was a fun new technique and I loved putting it together.



Katy Lillie Red Hat Ladies

I bought the kit in 2007. The pattern is by Starry Night Hollow, which I modified. Quilted by Karen Wendel who did an awesome job!



**Laura Miller Pineapple**A completed UFO.



Laura Miller Irish Snail A completed UFO.



#### Hiroko Moriwaki Friendship Garden

This quilt was made with blocks from Fabric Flappers Friendship group. We exchanged the blocks in 1998 and the quilt was made in February, 2000.



#### Hiroko Moriwaki

My grandson, Jackson, is graduating from high school on May 26th. I ma