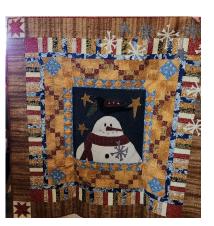

### Show & Tell - Angela Miller & Hiroko Moriwaki

June traditionally means graduations and weddings, and we send our good wishes for the wonderful futures of graduates and newlyweds, all with so many possibilities ahead! Congratulations if you have family and friends joining this special group.

Some of you have made quilts to send on or have received quilts for these special occasions. We'd love to see them!

As always, bring your recently completed projects. You are the ones that make Show & Tell fun because every quilt has a story.