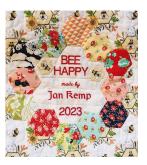

#### Jan Kemp Bee Happy

About 5 years ago I took up EPP again. This is the honey comb pattern. It is my 4th EPP quilt. I like to do the stitching on it at night when watching Netflix. The quilting was done by Karen Wendel in a spiral pattern.

Below is the label.