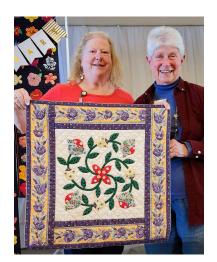

## **Show and Tell - May**

#### Mary Arter Only One

This is Dora Cary's "Only One" pattern...her version of Stack & Whack. I stacked 4 panels, cut them into quarter-square triangles, sewed the matching triangles

Mary Arter
Panel used for "Only One."

together into square blocks, then arranged the blocks. Machine quilted by me.