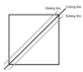

#### Sewing:

Draw a diagonal line on the back of each 4" background square, then draw a line 1/4" to each side. These are the sewing lines. Pair each background square with a colored 4" square. With right sides together, sew along the two outer line, then cut along the center line. Press to the dark to form (10) half square triangle units. Trim to 3" square.