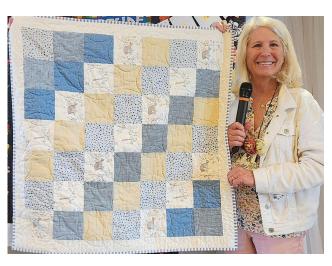

#### Karen Hanway Baby Quilts for Twins

I bought this jelly roll at the Pop-Up Quilt Shop. Then I was told I will be a grandma of identical twin girls this summer. Yay! Finally some girls after having 3 sons. (back of the quilts pictured on right.)