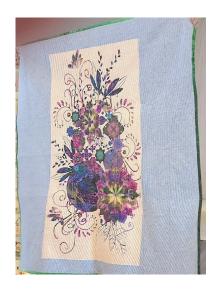

## Mary Arter Just Hatched

This mini quilt was made for the Cherrywood Fabrics Challenge. The theme is Monarch. The background is English paper pieced, the butterfly and chrysalis are fusible machine appliqué, and the branch is Korean saeksilnubi plus acrylic paint on fabric. This is my first time using the stitch regulator on my new Bernina sewing machine for free motion quilting.