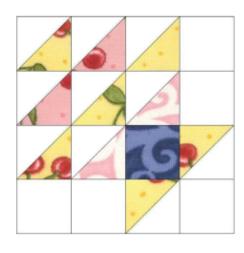

#### Family Block of the Month: Baskets Block 2

10" finished block

#### Cutting:

#### Background:

Cut (5) 3" squares.

Cut (5) 4" squares.

#### Basket:

Cut (1) 3" square (blue).

Cut (3) 4" squares (yellow).

Cut (1) 4" square (light pink).

Cut (1) 4" square (dark pink).

#### Sewing:

Draw a diagonal line on the back of each 4" background square, then draw a line 1/4" to each side. These are the sewing lines. Pair each background square with a colored 4" square. With right sides together, sew along the two outer line, then cut along the center line. Press to the dark to form (10) half square triangle units. Trim to 3" square.

#### Basket Assembly:

Lay out the half square triangle units, 3" background squares, and colored square to match the diagram. Except for the two base triangles, the background will be at the top left for each half square triangle unit.