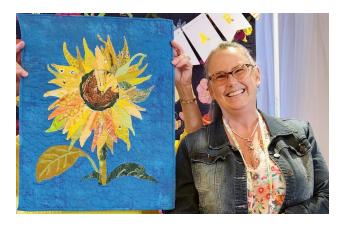

## Mary Arter Just Hatched

This mini quilt was made for the Cherrywood Fabrics Challenge. The theme is Monarch. The background is English paper pieced, the butterfly and chrysalis are fusible machine appliqué, and the branch is Korean saeksilnubi plus acrylic paint on fabric. This is my first time using the stitch regulator on my new Bernina sewing machine for free motion quilting.