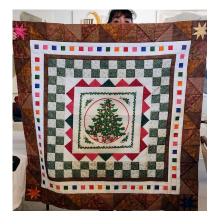

## **Show and Tell - May**

#### Mary Arter Only One

This is Dora Cary's "Only One" pattern...her version of Stack & Whack. I stacked 4 panels, cut them into quarter-square triangles, sewed the matching triangles

Mary Arter
Panel used for "Only One."

together into square blocks, then arranged the blocks. Machine quilted by me.