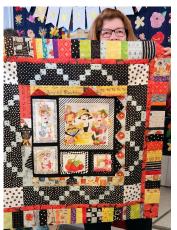

Dawn Johnson Shy Sunflower

I loved our February speaker, Jane Haworth, and bought her kit. It was a fun new technique and I loved putting it together.

Katy Lillie Red Hat Ladies

I bought the kit in 2007. The pattern is by Starry Night Hollow, which I modified. Quilted by Karen Wendel who did an awesome job!

**Laura Miller Pineapple**A completed UFO.

Laura Miller Irish Snail A completed UFO.