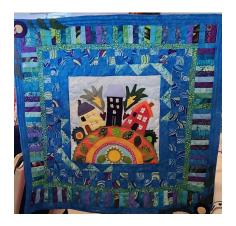

### Show & Tell - Angela Miller & Hiroko Moriwaki

June traditionally means graduations and weddings, and we send our good wishes for the wonderful futures of graduates and newlyweds, all with so many possibilities ahead! Congratulations if you have family and friends joining this special group.

Some of you have made quilts to send on or have received quilts for these special occasions. We'd love to see them!

As always, bring your recently completed projects. You are the ones that make Show & Tell fun because every quilt has a story.