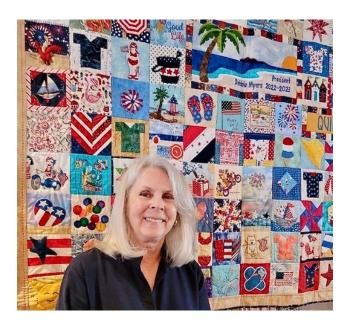

## Fourth of July at the Beach A BIG THANK YOU!

#### From Debbie...

Most mornings I walk, mostly at the beach. San Clemente has a wonderful decomposed granite trail from North Beach to the pier and beyond. Carlsbad has an elevated beach walk as well as a lower more protected sidewalk—good when it's super windy. Oceanside offers constant entertainment around the pier and if you're not careful—a "bath" from the waves breaking against the seawall when it's high tide.

Fourth of July at any beach is my favorite for people watching. There are bike parades with crazies of all ages riding decorated cycles of all sorts. Volleyball, surfing, skating, and eating, lots of eating, of course. There is a strong fragrance of beach fires mixed with the scent of grilling hot dogs and hamburgers. In the "good old days," there were fireworks and sparklers.

Your exuberant creation in quilt blocks and appliqué of my favorite day at the beach is truly wonderful. Beach umbrellas, patriotic t-shirts, kites, melting ice cream cones, a new swimming suit for my old body, a flag to wave—it's all there and more! What a fantastic gift! Many, many thanks for the treasure you have given me.

Now, if you'll excuse me, I need to go dump the sand out of my shoes...

Debbie Myers Past Prez #14