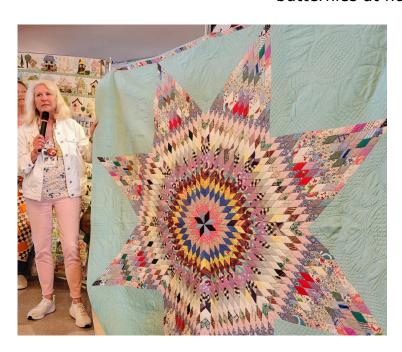

#### Charlotte Runyan Lone Star

I inherited this quilt top from my uncle about 30 years ago. It was started by my grandmother or great-grandmother about 100 years ago. The star wasn't straight and the seams didn't match up. None of the diamonds were the same size. I took the whole thing apart and resized each diamond.

Then I paper pieced it back together. It took me about 2 years to take it apart and put it back together. Then another 1 1/2 years to quilt it. The fabrics are feed sacks and clothing scraps. The colors are so bright because this quilt spent almost all its years in a box.