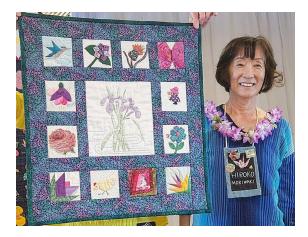

an Blue Baby Quilt**

Machine pieced and quilted by me. A friend asked me to make this quilt for a friend of hers.



#### Charlotte Runyan Petal Pusher

Machine pieced and quilted by me. I bought this kit on the Hoffman Tour 3 years ago and decided to put it together last month.



**Charlotte Runyan** 

This quilt was made by my friend, Vicki Vannatta, and was quilted by Vivien Hawker.



Dawn Johnson Shy Sunflower

I loved our February speaker, Jane Haworth, and bought her kit. It was a fun new technique and I loved putting it together.



Katy Lillie Red Hat Ladies

I bought the kit in 2007. The pattern is by Starry Night Hollow, which I modified. Quilted by Karen Wendel who did an awesome job!



**Laura Miller Pineapple**A completed UFO.



Laura Miller Irish Snail A completed UFO.



#### Hiroko Moriwaki Friendship Garden

This quilt was made with blocks from Fabric Flappers Friendship group. We exchanged the blocks in 1998 and the quilt was made in February, 2000.



#### Hiroko Moriwaki

My grandson, Jackson, is graduating from high school on May 26th. I made this quilt for him with so much love.

His favorite color is purple. The Monarch butterfly is important for our family because Jackson helped me plant milkweed and raise Monarch butterflies at home.



#### Charlotte Runyan Lone Star

I inherited this quilt top from my uncle about 30 years ago. It was started by my grandmother or great-grandmother about 100 years ago. The star wasn't straight and the seams didn't match up. None of the diamonds were the same size. I took the whole thing apart and resized each d