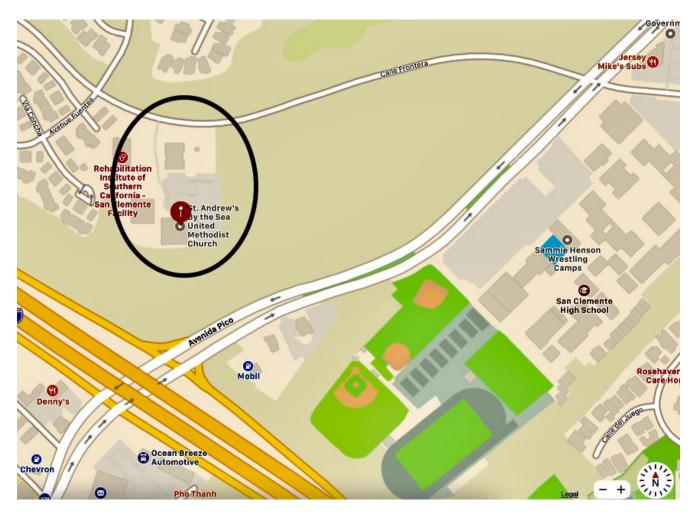

## **Surfside Quilters Guild Board Meetings**

Everyone is always welcome to attend the board meetings:

3rd Tuesday of each month at 10:00 am

Seaside Villas Clubhouse in Dana Point.

Parking near the clubhouse is limited—see the map below for remote parking.