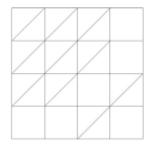

#### Family Block of the Month: Baskets Block 2

10" finished block

#### Cutting:

#### Background:

Cut (5) 3" squares.

Cut (5) 4" squares.

#### Basket:

Cut (1) 3" square (blue).

Cut (3) 4" squares (yellow).

Cut (1) 4" square (light pink).

Cut (1) 4" square (dark pink).

#### Sewing:

Draw a diagonal line on the back of each 4" background square, then draw a line 1/4" to each side. These are the sewing lines. Pair each background square with a colored 4" square. With right sides together, sew along the two outer line, then cut along the center line. Press to the dark to form (10) half square triangle units. Trim to 3" square.

#### Basket Assembly:

Lay out the half square triangle units, 3" background squares, and colored square to match the diagram. Except for the two base triangles, the background will be at the top left for each half square triangle unit.

Sew the squares together to form rows. Normally you would press alternating rows in opposite directions (top row to the right, second row to the left, third row to the right, fourth row to the left). This will make lining up the intersections easier when you put the rows together. You might also want to try pressing the seams open instead.

#### Tip:

When assembling rows where seam intersections are important, try nesting the seam allowances, one to each side, then pinning just to either side of each intersection. If you've pressed the seams open, look to make sure the seams line up and then pin.