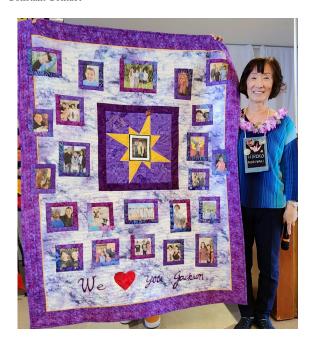

#### Hiroko Moriwaki

My grandson, Jackson, is graduating from high school on May 26th. I made this quilt for him with so much love.

His favorite color is purple. The Monarch butterfly is important for our family because Jackson helped me plant milkweed and raise Monarch butterflies at home.