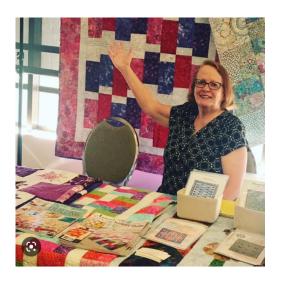

#### Mary Arter Only One

This is Dora Cary's "Only One" pattern...her version of Stack & Whack. I stacked 4 panels, cut them into quarter-square triangles, sewed the matching triangles

Mary Arter
Panel used for "Only One."

together into square blocks, then arranged the blocks. Machine quilted by me.