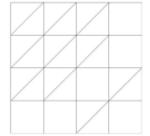

#### Sewing:

Draw a diagonal line on the back of each 4" background square, then draw a line 1/4" to each side. These are the sewing lines. Pair each background square with a colored 4" square. With right sides together, sew along the two outer line, then cut along the center line. Press to the dark to form (10) half square triangle units. Trim to 3" square.

#### Basket Assembly:

Lay out the half square triangle units, 3" background squares, and colored square to match the diagram. Except for the two base triangles, the background will be at the top left for each half square triangle unit.