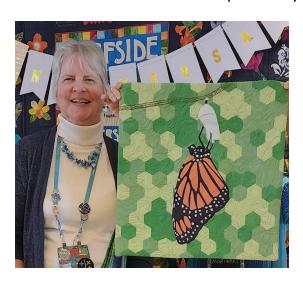

## Mary Arter Just Hatched

This mini quilt was made for the Cherrywood Fabrics Challenge. The theme is Monarch. The background is English paper pieced, the butterfly and chrysalis are fusible machine appliqué, and the branch is Korean saeksilnubi plus acrylic paint on fabric. This is my first time using the stitch regulator on my new Bernina sewing machine for free motion quilting.