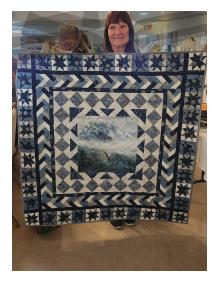

## **Show and Tell - May**

#### Mary Arter Only One

This is Dora Cary's "Only One" pattern...her version of Stack & Whack. I stacked 4 panels, cut them into quarter-square triangles, sewed the matching triangles

Mary Arter
Panel used for "Only One."

together into square blocks, then arranged the blocks. Machine quilted by me.