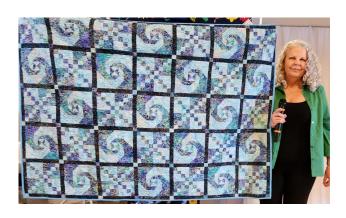

iced machine quilting.



## **Charlotte Runyan Blue Baby Quilt**

Machine pieced and quilted by me. A friend asked me to make this quilt for a friend of hers.



#### Charlotte Runyan Petal Pusher

Machine pieced and quilted by me. I bought this kit on the Hoffman Tour 3 years ago and decided to put it together last month.



**Charlotte Runyan** 

This quilt was made by my friend, Vicki Vannatta, and was quilted by Vivien Hawker.



Dawn Johnson Shy Sunflower

I loved our February speaker, Jane Haworth, and bought her kit. It was a fun new technique and I loved putting it together.



Katy Lillie Red Hat Ladies

I bought the kit in 2007. The pattern is by Starry Night Hollow, which I modified. Quilted by Karen Wendel who did an awesome job!



**Laura Miller Pineapple**A completed UFO.



Laura Miller Irish Snail A completed UFO.



#### Hiroko Moriwaki Friendship Garden

This quilt was made with blocks from Fabric Flappers Friendship group. We exchanged the blocks in 1998 and the quilt was made in February, 2000.



#### Hiroko Moriwaki

My grandson, Jackson, is graduating from high school on May 26th. I made this quilt for him with so much love.

His favorite color is purple. The Monarch butterfly is important for our family because Jackson helped me plant milkweed and raise Monarch butterflies at home.



#### Charlotte Runyan Lone Star

I inherited this quilt top from my uncle about 30 years ago. It was started by my grandmother or great-grandmother about 100 years ago. The star wasn't straight and the seams didn't match up. None of the diamonds were the same size. I