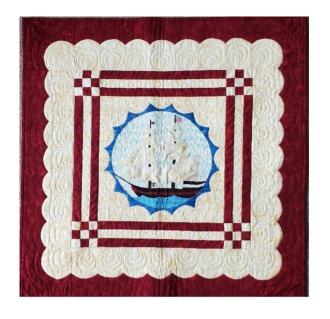

#### "Bear in the Woods"

Busy Bear Quilt Guild from Big Bear Lake will have their Opportunity Quilt at the June Meeting

The drawing will take place at their quilt show Labor Day Weekend.

Need not be present to win.