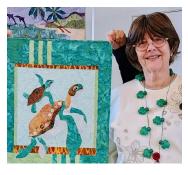

## Mary Arter Just Hatched

This mini quilt was made for the Cherrywood Fabrics Challenge. The theme is Monarch. The background is English paper pieced, the butterfly and chrysalis are fusible machine appliqué, and the branch is Korean saeksilnubi plus acrylic paint on fabric. This is my first time using the stitch regulator on my new Bernina sewing machine for free motion quilting.