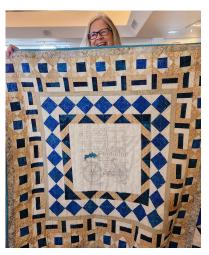

## **Show and Tell - May**

#### Mary Arter Only One

This is Dora Cary's "Only One" pattern...her version of Stack & Whack. I stacked 4 panels, cut them into quarter-square triangles, sewed the matching triangles

Mary Arter
Panel used for "Only One."

together into square blocks, then arranged the blocks. Machine quilted by me.