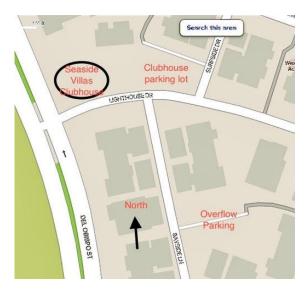

## **Surfside Quilters Guild Board Meetings**

Everyone is always welcome to attend the board meetings:

3rd Tuesday of each month at 10:00 am

Seaside Villas Clubhouse in Dana Point.

Parking near the clubhouse is limited—see the map below for remote parking.