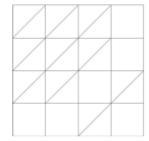

#### Family Block of the Month: Baskets Block 2

10" finished block

#### Cutting:

#### Background:

Cut (5) 3" squares.

Cut (5) 4" squares.

#### Basket:

Cut (1) 3" square (blue).

Cut (3) 4" squares (yellow).

Cut (1) 4" square (light pink).

Cut (1) 4" square (dark pink).

#### Sewing:

Draw a diagonal line on the back of each 4" background square, then draw a line 1/4" to each side. These are the sewing lines. Pair each background square with a colored 4" square. With right sides together, sew along the two outer line, then cut along the center line. Press to the dark to form (10) half square triangle units. Trim to 3" square.

#### Basket Assembly:

Lay out the half square triangle units, 3" background squares, and colored square to match the diagram. Except for the two base triangles, the background will be at the top left for each half square triangle unit.

Sew the squares together to form rows. Normally you would press alternating rows in opposite directions (top row to the right, second row to the left, third row to the right, fourth row to the left). This will make lining up the intersections easier when you put the rows together. You might also want to try pressing the seams open instead.

#### Tip:

When assembling rows where seam intersections are important, try nesting the seam allowances, one to each side, then pinning just to either side of each intersection. If you've pressed the seams open, look to make sure the seams line up and then pin.