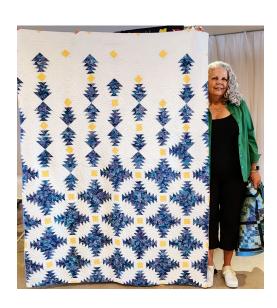

I used up some of my 5 inch squares and practiced machine quilting.



## **Charlotte Runyan Blue Baby Quilt**

Machine pieced and quilted by me. A friend asked me to make this quilt for a friend of hers.



#### Charlotte Runyan Petal Pusher

Machine pieced and quilted by me. I bought this kit on the Hoffman Tour 3 years ago and decided to put it together last month.



**Charlotte Runyan** 

This quilt was made by my friend, Vicki Vannatta, and was quilted by Vivien Hawker.



Dawn Johnson Shy Sunflower

I loved our February speaker, Jane Haworth, and bought her kit. It was a fun new technique and I loved putting it together.



Katy Lillie Red Hat Ladies

I bought the kit in 2007. The pattern is by Starry Night Hollow, which I modified. Quilted by Karen Wendel who did an awesome job!



**Laura Miller Pineapple**A completed UFO.



Laura Miller Irish Snail A completed UFO.



#### Hiroko Moriwaki Friendship Garden

This quilt was made with blocks from Fabric Flappers Friendship group. We exchanged the blocks in 1998 and the quilt was made in February, 2000.



#### Hiroko Moriwaki

My grandson, Jackson, is graduating from high school on May 26th. I made this quilt for him with so much love.

His favorite color is purple. The Monarch butterfly is important for our family because Jackson helped me plant milkweed and raise Monarch butterflies at home.



#### Charlotte Runyan Lone Star

I inherited this quilt top from my uncle about 30 years ago. It was started by my grandmother or great-grandmother about 100 years ago. The star wasn't straight and the seams didn't match u