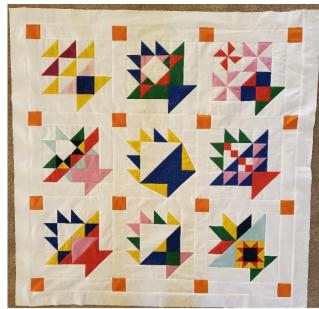

## **Block of the Month Quilts 2022-2023**

From Holly & Judy.....We can't name everyone because some of their smiling faces were hidden behind their quilts.

Thank you for participating!

Sue Quinn: Winner of the \$100 donated by Del Thomas.

## **BLOCK OF THE MONTH - Mary Arter**

## 2023-2024 Block of the Month Basket Collection

Join us and make a collection of baskets designed by Sandi Walton of Piecemeal Quilts. The nine blocks (each is 10" square finished) are pieced, then combined with sashing and borders for a completed

lap-size quilt (about 42 in. square).

If you don't want to make the entire quilt, make just a few blocks for a cute table runner. You can combine four blocks for a 20-inch pillow top or make a single block for a small pillow or a mini quilt suitable for hanging. The finished quilt would also make a great donation to Philanthropy. Choose your own adventure with your fabric choices: traditional prints, modern bright colors, red/green for a Christmas theme, red/white/blue for a patriotic quilt, or make it totally scrappy.

The Blocks: Every month from June

through March (except November), directions for a new basket block will be published in the Guild newsletter and on the website, and it will be available as a hard copy at the Guild meeting. Also in March, I will have directions for sashing, cornerstones, and border. Use the month of April to get caught up and to quilt and bind your project. In May, bring your quilt top (doesn't need to be quilted), table runner, pillow, or whatever to the guild meeting to show and for a chance to win a prize.