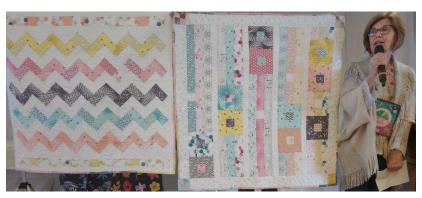

## Charlotte Runyan Windmill

Machine pieced and quilted by me. I used up some of my 5 inch squares and practiced machine quilting.

## **Charlotte Runyan Blue Baby Quilt**

Machine pieced and quilted by me. A friend asked me to make this quilt for a friend of hers.